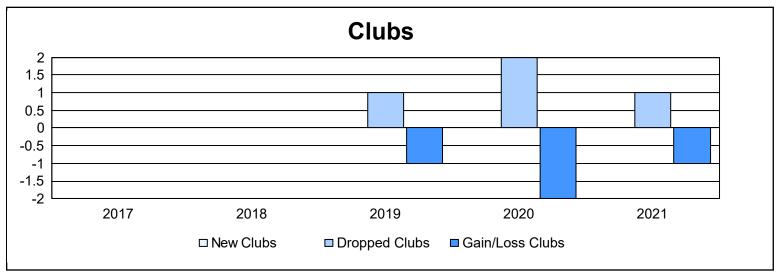

District 109 B As of June 2021 Cumulative

| Year      | New<br>Clubs | Dropped<br>Clubs | Gain/<br>Loss<br>Clubs | New<br>Members | Charter<br>Members | Reinstate<br>Members | Transfer<br>Members | Total<br>Member<br>Added | Total<br>Members<br>Dropped | Gain/<br>Loss<br>Members |
|-----------|--------------|------------------|------------------------|----------------|--------------------|----------------------|---------------------|--------------------------|-----------------------------|--------------------------|
| 2016-2017 | 0            | 0                | 0                      | 55             | 0                  | 1                    | 1                   | 57                       | 57                          | 0                        |
| 2017-2018 | 0            | 0                | 0                      | 67             | 2                  | 22                   | 1                   | 92                       | 120                         | -28                      |
| 2018-2019 | 0            | 1                | -1                     | 48             | 0                  | 4                    | 5                   | 57                       | 58                          | -1                       |
| 2019-2020 | 0            | 2                | -2                     | 26             | 0                  | 1                    | 2                   | 29                       | 85                          | -56                      |
| 2020-2021 | 0            | 1                | -1                     | 22             | 0                  | 3                    | 1                   | 26                       | 83                          | -57                      |
| Average   | 0            | 1                | -1                     | 44             | 0                  | 6                    | 2                   | 52                       | 81                          | -28                      |